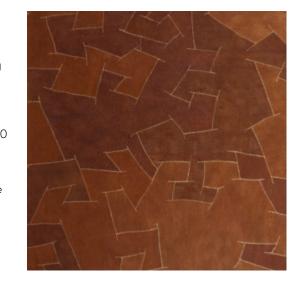

### **Technical specifications**

| Reference         | <u>pan. 217</u>                                                                                                |
|-------------------|----------------------------------------------------------------------------------------------------------------|
| Product category  | Couture                                                                                                        |
| Composition       | Natural wallcovering on non-woven backing                                                                      |
| Description       | Random, hand-sewn patchwork of natural<br>Bark Cloth on non-woven backing (sold in<br>panels)                  |
| Dimensions        | Panels: width ± 130 cm (51.18"), height ± 310 cm (3.39 yds)                                                    |
| Pattern repeat    | Straight match 0 cm (0.00")                                                                                    |
| Remark            | Each panel is a unique, handmade item. The<br>patchwork is totally random and will vary<br>from panel to panel |
| Adhesive          | Arte Clearpro or a good quality dispersion<br>adhesive                                                         |
| How to paste      | Paste the wall                                                                                                 |
| Light resistance  | Moderate lightfastness                                                                                         |
| How to remove     | Strippable                                                                                                     |
| Fire retardant EU | B-s1, d0                                                                                                       |
| Fire retardant US | Class A                                                                                                        |
| Maintenance       | Spongeable during hanging (dab away damp<br>glue)                                                              |